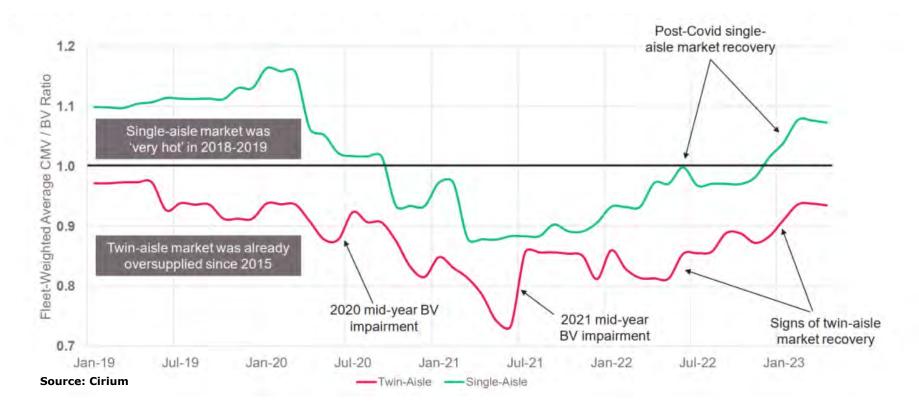

### **Aircraft Values Rising**

#### Narrowbody base value recovered, widebody values improving

#### In times of inflation, aircraft values rise