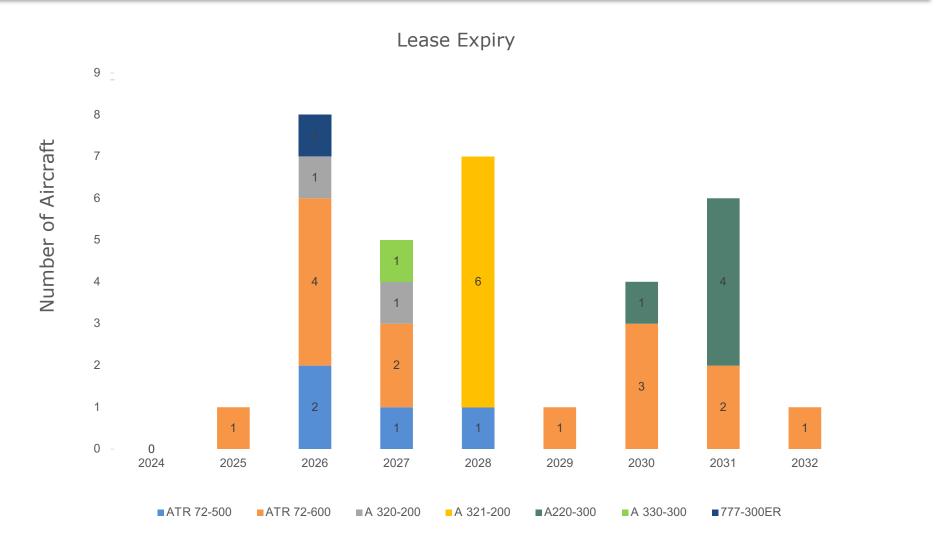

|

All data as 31 March 2024, since inception unless otherwise indicated.

| 0 | utcome                             |                                                   |
|---|------------------------------------|---------------------------------------------------|
| • | Total number of aircraft delivered | 73                                                |
| • | Proportion of aircraft traded      | 54%                                               |
| • | Net Asset Value per share          | FY2007 at US\$0.42 to US\$3.26 as at HY 2024      |
| • | Total Dividends                    | \$0.43 (last payout in Jan 2020 @ US\$ 2.1 cents) |

#### **Airline Customers**

### avation PLC



#### **16 Airline Customers in 14 Countries**

### Lease Expiry Profile

as at 31 December 2023



### **Liability Structure & Loan Maturities**

As at 31 December 2023



#### Firm Aircraft Orderbook

- Two ATR72-600 pursuant to a previous exercise of purchase rights (all pre-delivery payments paid)
- With low CO2 PW 127XT-M engines
- Ascend Dec 2023 Market Value is \$22.49 million per aircraft
- Exercised purchase rights for ten additional ATR 72 aircraft for delivery between Q4 2025 and Q1 2028. All aircraft are expected to be 100% SAF compatible.

#### **Purchase Rights**

- 24 ATR72-600 aircraft with PW 127XT-M engines
- Purchase rights run to June 2034





From the world's largest cities, to our planet's most remote regions, our purpose is to deliver air travel to people, communities and businesses in an innovative, sustainable and modern way.

### **ATR – Customer Base**



##