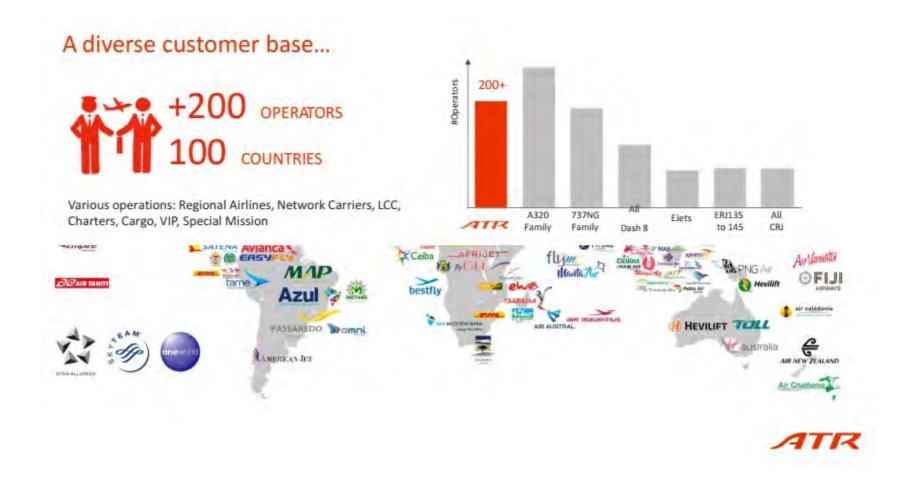

23



### **Liability Structure & Loan Maturities**

As at 31 December 2023



#### Firm Aircraft Orderbook

- Two ATR72-600 pursuant to a previous exercise of purchase rights (all pre-delivery payments paid)
- With low CO2 PW 127XT-M engines
- Ascend Dec 2023 Market Value is \$22.49 million per aircraft
- Exercised purchase rights for ten additional ATR 72 aircraft for delivery between Q4 2025 and Q1 2028. All aircraft are expected to be 100% SAF compatible.

#### **Purchase Rights**

- 24 ATR72-600 aircraft with PW 127XT-M engines
- Purchase rights run to June 2034





From the world's largest cities, to our planet's most remote regions, our purpose is to deliver air travel to people, communities and businesses in an innovative, sustainable and modern way.

### **ATR – Customer Base**



### **ATR – Replacement Opportunity**



### ATR – 100% SAF certified by 2025

## avation PLC



Lowering CO2 emissions meets upcoming ESG requirements

#### **Green Finance Award**

## avation PLC



SINGAPORE, 19 DECEMBER 2019 - Avation PLC ... the first ever commercial aircraft financed with a Green Loan. The green loan was provided by Deutsche Bank.

Vigeo Eiris, one of the world's leading institutions for Environmental, Social and Governance ratings, has expressed an opinion that the project of replacing aging regional jets with new ATR 72-600 aircraft is aligned with the Loan Market Association's Green Loan Principles guidelines 2018. In their opinion Vigeo Eiris stated "We express a reasonable assurance (our highest level of assurance) on the Borrower's commitments and on the Loan