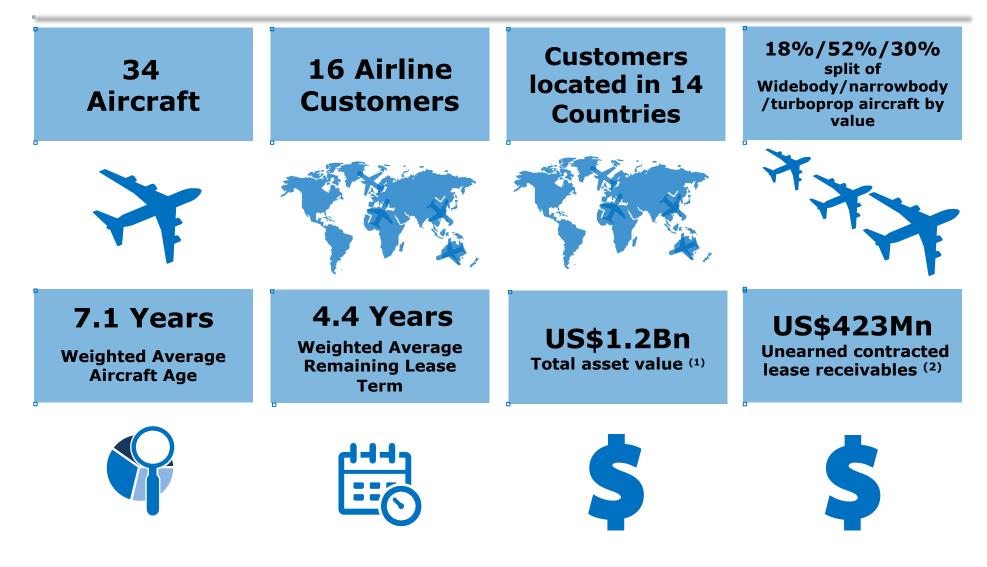

### **Snapshot of Avation**

**Diversified Fleet and Customer Base** 

## avation PLC

1.As at 31 December 2023.

2. Lease rentals receivable includes non-cancellable operating leases, finance leases and deferred rent as at 31 March 2024.