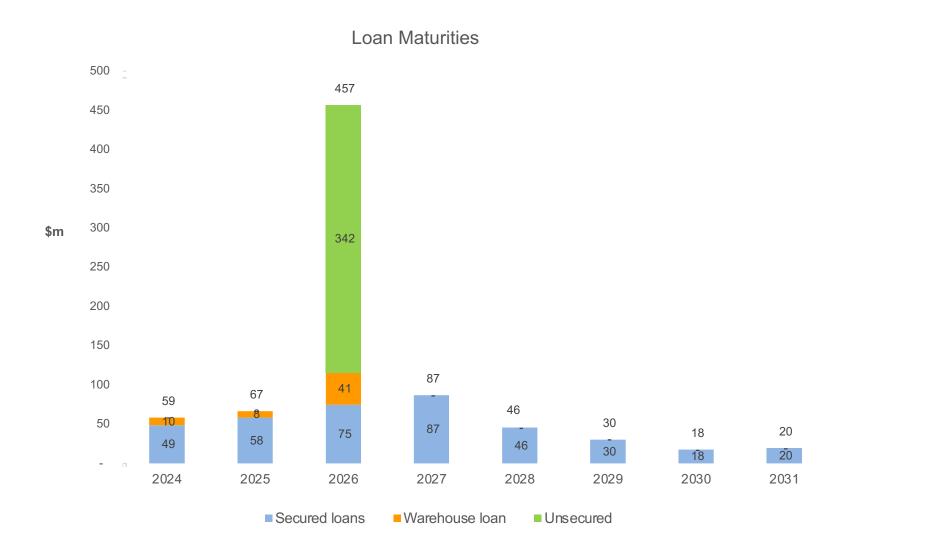

indicated.

| 0 | utcome                             |                                                   |
|---|------------------------------------|---------------------------------------------------|
| • | Total number of aircraft delivered | 73                                                |
| • | Proportion of aircraft traded      | 54%                                               |
| • | Net Asset Value per share          | FY2007 at US\$0.42 to US\$3.26 as at HY 2024      |
| • | Total Dividends                    | \$0.43 (last payout in Jan 2020 @ US\$ 2.1 cents) |

#### **Airline Customers**

### avation PLC



#### **16 Airline Customers in 14 Countries**

### Lease Expiry Profile

as at 31 December 2023



### **Liability Structure & Loan Maturities**

As at 31 December 2023



#### Firm Aircraft Orderbook

- Two ATR72-600 pursuant to a previous exercise of purchase rights (all pre-delivery payments paid)
- With low CO2 PW 127XT-M engines
- Ascend Dec 2023 Market Value is \$22.49 million per aircraft
- Exercised purchase rights for ten additional ATR 72 aircraft for delivery between Q4 2025 and Q1 2028. All aircraft are expected to be 100% SAF compatible.

#### **Purchase Rights**

- 24 ATR72-600 aircraft with PW 127XT-M engines
- Purchase rights run to June 2034





From the world's largest cities, to our planet's most remote regions, our purpose is to deliver air travel to people, communities and businesses in an innovative, sustainable and modern way.

### **ATR – Customer Base**



### **ATR – Replacement Opportunity**



### ATR – 100% SAF certified by 20