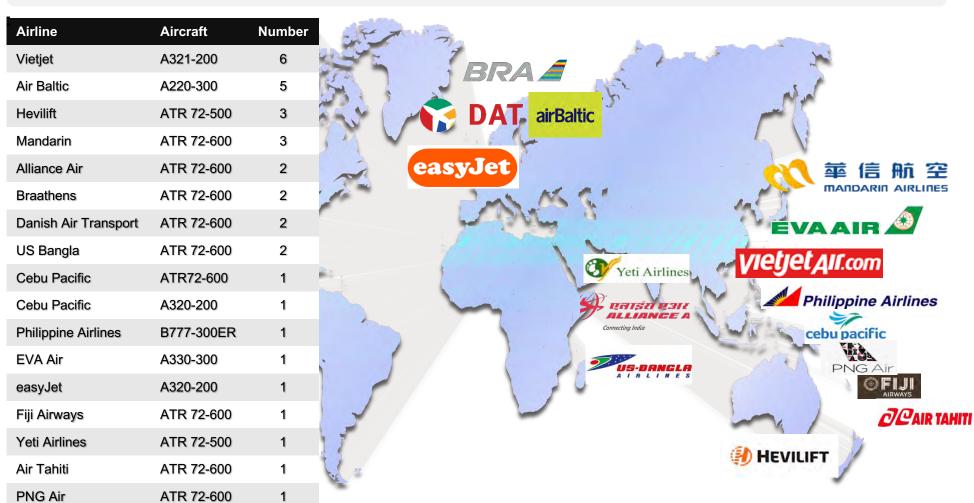

ft inventory                                     |                                                           |

All data as 31 March 2024, since inception unless otherwise indicated.

| 0 | utcome                             |                                                   |
|---|------------------------------------|---------------------------------------------------|
| • | Total number of aircraft delivered | 73                                                |
| • | Proportion of aircraft traded      | 54%                                               |
| • | Net Asset Value per share          | FY2007 at US\$0.42 to US\$3.26 as at HY 2024      |
| • | Total Dividends                    | \$0.43 (last payout in Jan 2020 @ US\$ 2.1 cents) |

#### **Airline Customers**

### avation PLC



#### **16 Airline Customers in 14 Countries**

### Lease Expiry Profile

as at 31 December 2023



### **Liability Structure & Loan Maturities**

As at 31 December 2023



#### Firm Aircraft Orderbook

- Two ATR72-600 pursuant to a previous exercise of purchase rights (all pre-delivery payments paid)
- With low CO2 PW 127XT-M engines
- Ascend Dec 2023 Market Value is \$22.49 million per aircraft
- Exercised purchase rights for ten additional ATR 72 aircraft for delivery between Q4 2025 and Q1 2028. All aircraft are expected to be 100% SAF compatible.

#### **Purchase Rights**

- 24 ATR72-600 aircraft with PW 127XT-M engines
- Purchase rights run to June 2034





From the world's largest cities, to our planet's most remote regions, our purpose is to deliver air travel to people, communit