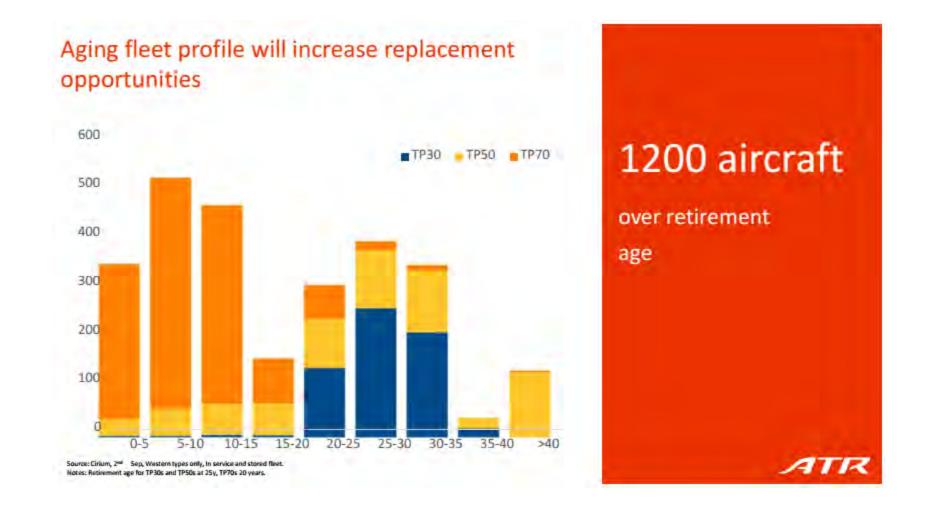

turities**

As at 31 December 2023



#### Firm Aircraft Orderbook

- Two ATR72-600 pursuant to a previous exercise of purchase rights (all pre-delivery payments paid)
- With low CO2 PW 127XT-M engines
- Ascend Dec 2023 Market Value is \$22.49 million per aircraft
- Exercised purchase rights for ten additional ATR 72 aircraft for delivery between Q4 2025 and Q1 2028. All aircraft are expected to be 100% SAF compatible.

#### **Purchase Rights**

- 24 ATR72-600 aircraft with PW 127XT-M engines
- Purchase rights run to June 2034





From the world's largest cities, to our planet's most remote regions, our purpose is to deliver air travel to people, communities and businesses in an innovative, sustainable and modern way.

### **ATR – Customer Base**



### **ATR – Replacement Opportunity**



### ATR – 100% SAF certified by 2025

## avation PLC



Lowering CO2 emissions meets upcoming ESG requirements

#### **Green Finance Award**

## avation PLC



SINGAPORE, 19 DECEMBER 2019 - Avation PLC ... the first ever commercial aircraft financed with a Green Loan. The green loan was provided by Deutsche Bank.

Vigeo Eiris, one of the world's leading institutions for Environmental, Social and Governance ratings, has expressed an opinion that the project of replacing aging regional jets with new ATR 72-600 aircraft is aligned with the Loan Market Association's Green Loan Principles guidelines 2018. In their opinion Vigeo Eiris stated "We express a reasonable assurance (our highest level of assurance) on the Borrower's commitments and on the Loan's contribution to sustainability."

####